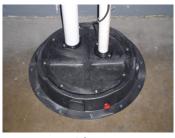

## PlumbStar USA<sup>™</sup> The Original Radon/Sump Dome<sup>™</sup>

After

Dimensions

24"

- For use on all 18" diameter basins
- Heavy duty structural foam injection molded construction
  - Passive radon mitigation
- Retro fit/repair old, failing sump or sewage basin covers
- Universal, fits over all installed basins
  - Improve safety; children and pets
    - Property transfers and rentals
    - Eliminates odors, gas-tight seal
      - Easy to install
      - Top discharge and vent
      - Easily supports 1,000 lbs.
- Heavy duty injection molded structural foam construction
  - Comes with the structural foam solid cover, 8bolt, 2" pump discharge flange (slip connection, ABS), 3" vent flange, (threaded connection, ABS)
    - Weight: 15 lbs.