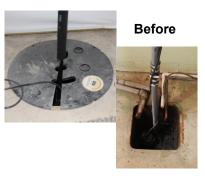

## PlumbStar USA<sup>™</sup> The Original Radon/Sump Dome<sup>™</sup>

After

Dimensions

24"

- For use on all 18" diameter basins
- Heavy duty structural foam injection molded construction
  - Passive radon mitigation
- Retro fit/repair old, failing sump or sewage basin covers
- Universal, fits over all installed basins
  - Improve safety; children and pets
    - Property transfers and rentals
    - Eliminates odors, gas-tight seal
      - Easy to install
      - Top discharge and vent
      - Easily supports 1,000 lbs.
- Heavy duty injection molded structural foam construction
  - Comes with the structural foam solid cover, 8bolt, 2" pump discharge flange (slip connection, ABS), 3" vent flange, (threaded connection, ABS)
    - Weight: 15 lbs.