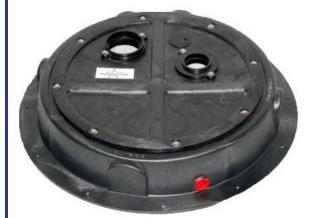

## PlumbStar USA<sup>™</sup> The Original Radon/Sump Dome<sup>™</sup>

After

Dimensions

24"

- For use on all 18" diameter basins
- Heavy duty structural foam injection molded construction
  - Passive radon mitigation
- Retro fit/repair old, failing sump or sewage basin covers
- Universal, fits over all installed basins
  - Improve safety; children and pets
    - Property transfers and rentals
    - Eliminates odors, gas-tight seal
      - Easy to install
      - Top discharge and vent
      - Easily supports 1,000 lbs.
- Heavy duty injection molded structural foam construction
  - Comes with the structural foam solid cover, 8bolt, 2" pump discharge flange (slip connection, ABS), 3" vent flange, (threaded connection, ABS)
    - Weight: 15 lbs.

Package Includes: Cover, 1- 2" flanges, 1- 3" flange, 1- Cord Grommet, 8- Bolts & Washers, 1- Roll Sealing Tape

Jackel, Inc. • 15314 Harrison Road • Mishawaka, IN 46546 • (574) 256-5635 • www.plumbstarusa.com